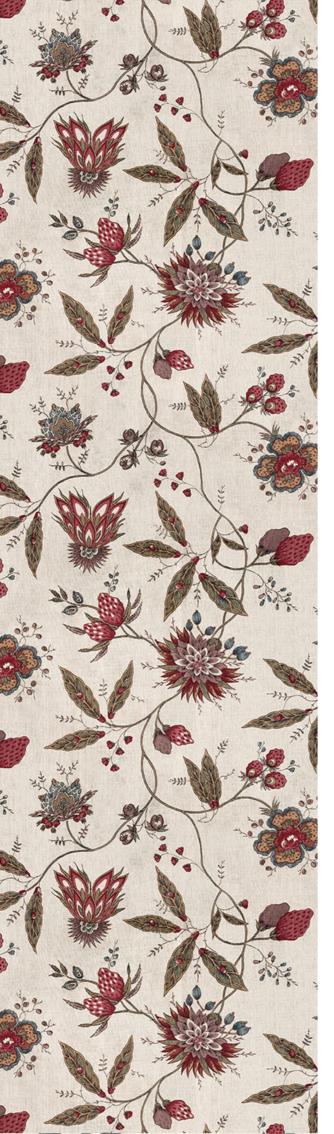

## Provencal Indienne RF914 cs01 Original

Provencal Indienne is inspired by a beautiful 18th-century Chintz from the south of France depicting interlacing flowers and fruits. It is printed on linen and cotton ground. Also available as wallpaper under reference RW914.

Composition : 51% LI, 37% CO, 12% PA

Width: 135,50 cm (53 3/8")

V. Repeat: 44,67 cm (17 5/8")

H. Repeat: 67,50 cm (26 5/8")

Weight: 250gr. +/- 5%

Use: Heavy

Martindale: >40.000

Care:  $\boxtimes \bigcirc \square \boxtimes \boxtimes \boxtimes$ 

Collection : European Collection

Theme:

Coordinated Wallpaper: RW914 Provencal Indienne

Notes:

Color options

cs01 Original